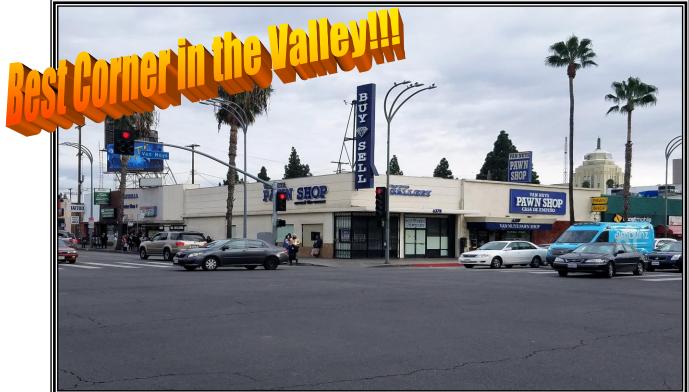

## Prime Van Nuys Corner Retail Store for Lease 6378 VAN NUYS BOULEVARD

| LOCATION:    | 6378 Van Nuys Boulevard<br>Van Nuys, Ca 91401<br>(SEC of Victory Blvd. & Van Nuys Blvd.) |
|--------------|------------------------------------------------------------------------------------------|
| SIZE:        | 2,730 +/- square feet                                                                    |
| RENTAL RATE: | \$2.00 per square foot, NNN (\$0.20)                                                     |
| OCCUPANCY:   | Immediate                                                                                |
| PARKING:     | Street parking in addition to lots in close proximity                                    |
| COMMENTS:    | * Prime corner location<br>* Great signage<br>* Large window visibility                  |

- \* Close to Van Nuys Civic Center
- \* Many area amenities in walking distance